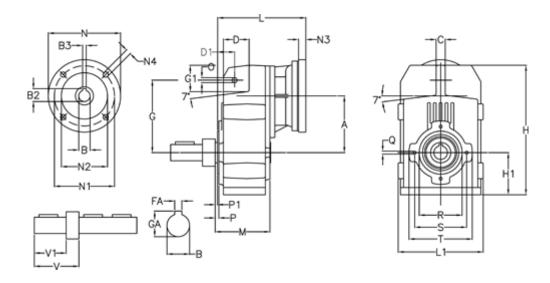

## **Measures**

D1 = 54.0

| FA = 10    | M = 125.0                                                    | Q = M10x17                                                                                               |
|------------|--------------------------------------------------------------|----------------------------------------------------------------------------------------------------------|
| G = 170    | N = 160                                                      | R = 110                                                                                                  |
| G1 = 84.0  | N1 = 130                                                     | S = 130                                                                                                  |
| GA = 38.0  | N2 = 110                                                     | T = 150                                                                                                  |
| H = 326.0  | N4 = M8x16                                                   | V = 93.0                                                                                                 |
| H1 = 102.0 | O = 13                                                       | V1 = 60                                                                                                  |
| L = 225.5  | P = 6.5                                                      |                                                                                                          |
|            | G = 170<br>G1 = 84.0<br>GA = 38.0<br>H = 326.0<br>H1 = 102.0 | G = 170 N = 160<br>G1 = 84.0 N1 = 130<br>GA = 38.0 N2 = 110<br>H = 326.0 N4 = M8x16<br>H1 = 102.0 O = 13 |

L1 = 210 P1 = 3.5